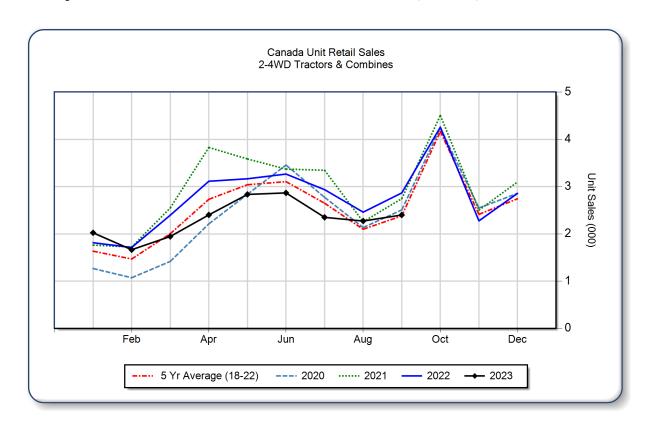

12,021          | 14,786 | -18.7 | 12,927                 |
| 40 < 100  HP                   | 461       | 631   | -26.9 | 3,999           | 4,480  | -10.7 | 4,899                  |
| 100+ HP                        | 269       | 394   | -31.7 | 2,647           | 2,696  | -1.8  | 2,117                  |
| <b>Total 2WD Farm Tractors</b> | 2,129     | 2,529 | -15.8 | 18,667          | 21,962 | -15.0 | 19,943                 |
| <b>4WD Farm Tractors</b>       | 88        | 46    | 91.3  | 653             | 533    | 22.5  | 149                    |
| <b>Total Farm Tractors</b>     | 2,217     | 2,575 | -13.9 | 19,320          | 22,495 | -14.1 | 20,092                 |
| Self-Prop Combines             | 183       | 292   | -37.3 | 1,439           | 1,235  | 16.5  | 435                    |



The AEM Ag Tractor and Combine Report is provided monthly and is derived from AEM member companies through proprietary statistical reporting programs. The data is provided by AEM members and represents preliminary monthly retail sales of Ag equipment. Separate reports are available for the U.S., Canada and Russia. For more information, please visit: https://www.aem.org/market-share-statistics/us-ag-tractor-and-combine-reports. Attention Media: To speak with an AEM spokesperson about the data, please contact Sandra Mason at smason@aem.org.